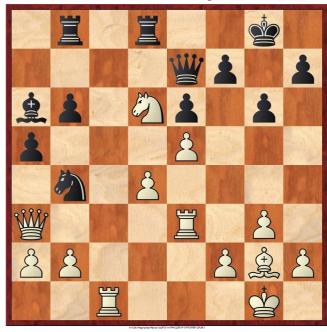

#### Match of the Month

#### P Hanks v P Turp

Club Championship Round 10, 28.04.2010

#### 1 d4 d5 2 c4 c6 3 Nf3 Nf6 4 Nc3 Bf5

I have happy memories playing against this inferior line. One example is P Hanks v M Bird, Brighton: 1 d4 d5 2 c4 c6 3 Nf3 Bf5 4 Nc3 e6 5 cxd5 cxd5 6 Qb3 Qd7 7 Ne5 Qc8 8 Bf4 Nf6 9 Rc1 Na6 10 Nxd5 etc but I could hardly to expect Phil to play so badly. That game shows that while having to protect b7, Black is wandering into a minefield with shrapnel coming down the c file, crossfire on the a4-e8 and f4-b8 diagonals and a whiff of grapeshot from the rampant knights.

#### 5 cxd5 cxd5 6 Qb3 Bc8

It takes confidence to play 6 ... Qb6 which gives up a pawn immediately but that is what Fritz's opening book would have you do. I prefer Phil's choice.

# 7 Bg5 e6 8 e4 Be7 9 e5 Ne4 10 Nxe4 dxe4 11 Bxe7 Qxe7 12 Nd2 0-0

If Black tries to hold the pawn with 12 ... f5, White can retain the initiative with 13 exf6 Qxf6 14 Bb5+ Nc6 15 Qa3 Qg6 (15 ... Qxd4 16 Nc4) 16 0–0. Counterattack with either 12 ... Nc6 or 12 ... Qd8 may maintain the material balance but costs the right to castle e.g. 12 ... Nc6 13 Nxe4 Nxd4 14 Qc3 Nc6 15 Nd6+

| 13 Nxe4 |     | Nc6 |
|---------|-----|-----|
| 14      | Rd1 |     |

I was having a flight of fancy at this point. I was thinking about trapping the black knight after 14 ... Qb4+ 15 Qxb4 Nxb4 16 a3 Nc2+ 17 Ke2 but my analysis found 17 ... Bd7 18 Kd3 Rfc8 19 Rd2 Bb5# when 19 Nc3 is fine.

#### 14 ... Qh4

I had underestimated the growing pressure against the d4 pawn. Black can concentrate three pieces on that square but I missed the defensive resource 15 Nd6 Nxd4 16 Qc4.

#### 15 Qf3

This move looked preferable to 15 Qe3 as 15 ... Nb4 seems to regain the pawn but 16 Bd3 Nxa2 leaves White with an attacking position.

| 15 |    | Rd8 |
|----|----|-----|
| 16 | g3 | Qe7 |

Luckily, 16 ... Nxd4 tactics fail to 17 Rxd4.

| 17 | Qc3 | Nb4 |
|----|-----|-----|
| 18 | Nd6 | Nd5 |

Of course, White's outpost cuts off support to the b4 retreat square so 18 ... Nxa2 19 Qa3 is embarrassing.

| 19 | Qa3 | b6 |
|----|-----|----|
| 20 | Bg2 | а5 |
| 21 | 0_0 |    |

Fritz shouts Bxd5 at me at every opportunity over the next few moves. This motif is good for White but after struggling to castle, I dared not miss the chance!

| 21 |      | Ba6  |
|----|------|------|
| 22 | Rfe1 | Rab8 |

23 Rc1 Nb4 24 Re3 g6

25 Qb3

I was happy with finding this quiet move which unmasks 26 a3 as the knight cannot retreat to d5. Both 25 Rec3 and Rf3 had competing claims.

| 25 |      | Rxd6 |
|----|------|------|
| 26 | exd6 | Qxd6 |
| 27 | Rd1  |      |

Even now, the "best" continuation is 27 a3 Nd5 28 Bxd5 exd5. Don't worry! The wait is almost over.

The computer recommends 27 ... Bb7 to secure the d5 square for the knight.

| 28 | Bxd5 | exd5 |
|----|------|------|
| 29 | Qa4  |      |

I wanted to play 29 Re5 but could not crack 29 ... Bc4. I chose the text move to give Phil more options and consume a few more minutes of his time.

| 29 |      | Kg7 |
|----|------|-----|
| 30 | Rde1 | Rc8 |
| 31 | Re7  | Rc4 |
| 32 | Qe8  | Qf6 |
| 33 | Ra7  |     |

I looked at 33 Rxf7+ Qxf7 34 Re7 and thankfully dismissed it even though I did not see 34 ... Rc1+ 35 Kg2 Bf1+ 36 Kg1 Bh3+ 37 Re1 Qxe8

Phil was short of time and played the expected move when 33 ... Rc2 would have asked questions of its own. Now, it is merely a matter of finding checkmate.

#### 34 Ree7

34 Re6 also wins but 34 ... Rc8 would force exchanges and take the game to an ending.

34 ... Kh6 35 Rxf7 Qxd4 36 Rxh7+ Kg5 37 h4+ Kg4 38 Qe6+ Kf3 39 Raf7+ 1-0