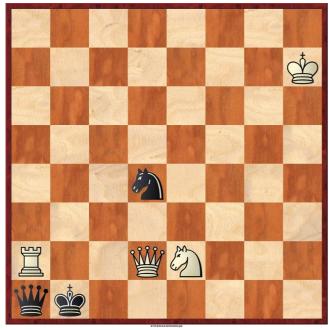

#### **Puzzle Problem**

White to play and mate in 2.

Last Month's solution

Position: 8/4Q3/7N/8/3b1kN1/3P4/6K1/8

**1 Nf7 Kxg4 2 Qg5#** [1 ... Kf5 2 Qe4#] with bishop moves leading to one or other of these mates.